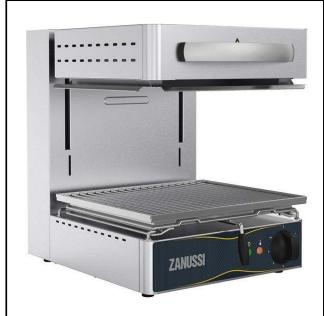

## Salamanders Electric Salamander, open on 3 sides - 400mm

| ITEM #  |  |  |
|---------|--|--|
| MODEL # |  |  |
| NAME #  |  |  |
| SIS #   |  |  |
| AIA #   |  |  |

283020 (Z0UUAEBOMCA)

Electric Salamander, open on 3 sides, 400 mm, accept GN 2/3

#### Item No.

Constructed in AISI 304 stainless steel. Table top model can be hanged on the wall with wall brackets (optional). Open on 3 sides. Incoloy heating element placed in the upper deck, and can be tilted for easy cleaning. Upper deck is movable, sliding up and down along runners. Single cooking area managed by an energy regulator. Air vents along the upper side for evacuating heat and smoke. Extractable drip tray and chromium-plated steel grid for easy cleaning.

#### **Main Features**

- Open 3 sides for rapid cooling and ease of use.
- · Heat control with energy regulator.
- Single tilting incoloy armoured heating element.
- Cooking plate size: 400 x 350 mm accept GN 2/3.
- Heating element can be tilted for easy cleaning under the moving deck.

#### Construction

- Made of AISI 304 stainless steel.
- Air vents along the upper side for evacuating heat and smoke.
- Removable stainless steel drip tray.
- Movable upper plate.
- Chromium-plated steel grid with a safety stop to avoid accidental fall.
- Table top unit can be wall mounted with dedicated optional accessory.
- 4 rubber feet.